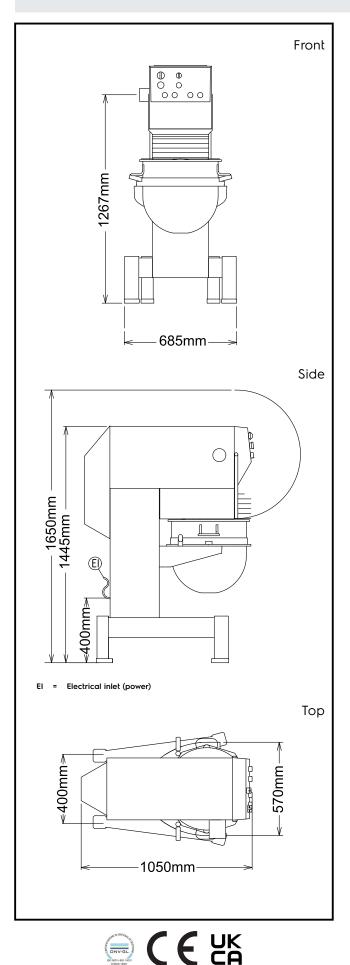

External dimensions, Width: 685 mm External dimensions, Depth: 1050 mm External dimensions, Height: 1445 mm Shipping weight: 324 kg Net weight (kg):

ISO 9001; ISO 14001 kg with Cold water paste: Spiral hook