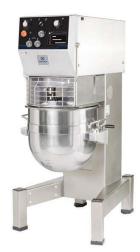

#### 600283 (XBE60A3B)

60 It Planetary Mixer, bowl detection device and SOLID BPA free safety screen, electronic speed variation with motorized bowl movement, timer and bowl lighting. Equipped with stainless steel spiral hook, paddle, whisk and H type accessory hub

#### Item No.

Floor model, suitable for all kneading, blending and whipping operations. Body in non-corrosive material with 18/8 (AISI 302) 60 litre stainless steel bowl. Powerful asynchronous motor with electronic speed variator (10 speed levels from 20 to 180 rpm). Motor and mechanism are protected against overloading. Heavy duty safety screen. Control panel with timer and bowl lighting. Geared motor drive system to raise and lower the bowl. Bowl detection device allows the mixer to switch on only when the bowl and the safety screen are properly installed and positioned together. Equipped with accessory drive hub type H (accessories are not included)

#### **Main Features**

- Professional beater mixer for kneading, mixing and whisking all types of food products.
- Electronic speed variator.
- Maximum capacity (flour, with 60% of hydration) 20 kg, suitable for 400-800 meals per service.
- Waterproof control panel with timer and speed setting knobs.
- Wire safety screen fitted with a removable chute to add products while working, thus ensuring operator safety.
- Safety device will automatically stop the machine if the screen is lifted.
- Geared motor drive system activates the raising and lowering of the bowl and bowl lighting.
- Delivered with:
  - -Stainless steel spiral kneading hook, Cast aluminium paddle, 302 AISI stainless steel whisk and Mixing Bowl for 60 lt
  - -Accessory drive hub (accessories are not included)
- Solid BPA-free safety screen, covering the stainless steel wire one, limits the flour and unsafe dust particles when used in bakery and pastry preparation.
- Bowl detection device allows the mixer to switch on only when the bowl and the solid safety screen are properly installed and positioned together.

#### Construction

- Sturdy construction with mechanically welded strong metal frame.
- 302 AISI Stainless steel bowl 60 lt. capacity.
- Asynchronous motor with high start-up torque.
- 10 speeds form 20 to 180 rpm (planetary movement) to adjust to the selected tool and the mixture hardness.
- Water protected planetary system (IP55 electrical controls, IP23 overall machine).
- Height adjustable feet.
- Power: 4000 watts.
- Overload protected planetary system and motor.
- Adjustable feet to perfect stability.